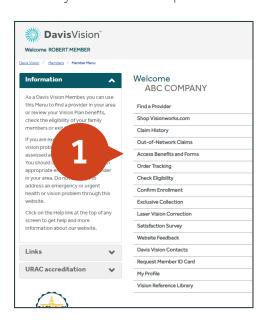

### Step 2

From the home screen of your member portal:

- 1. Click on 'Access benefits and forms'
- 2. Click on 'Membership card'
- 3. Print your membership card

Note: Member menu options may change based on group plan.