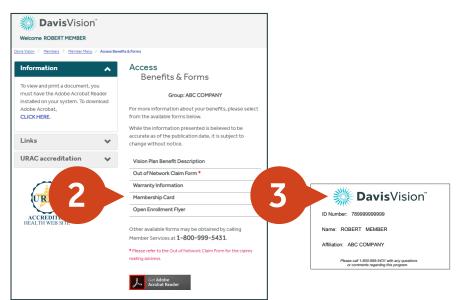

### Step 2

From the home screen of your member portal:

- 1. Click on 'Access benefits and forms'
- 2. Click on 'Membership card'
- 3. Print your membership card

Note: Member menu options may change based on group plan.